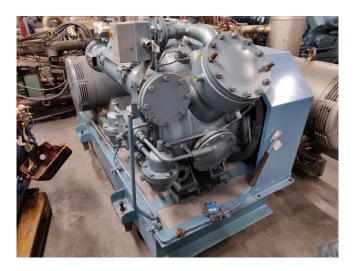

### Grasso RC 211

#### Used Grasso RC 211

Used Grasso RC 211 Single-stage piston compressor (Freon) refrigeration. Our capacity table is based on the used type of Freon. You can also use this compressor on alternative types of Freon. For all the other specs (if available), see the picture of the manufacturer model plate or the attached pdf file. \*Why choose for HOSBV? Were not only the largest used refrigeration specialist in Europe, but also, we deliver all equipment including an extensive test, warranty and industrial cleaning. \*Optional we can also perform a new paint job and arrange the logistics.