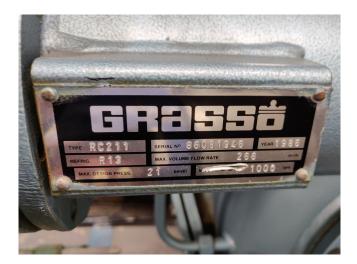

#### **Specifications**

| Brand               | Grasso                    |
|---------------------|---------------------------|
| Туре                | RC 211                    |
| Refrigerant         | Freon                     |
| kW at -10ºC/+40ºC   | 157*                      |
| On steel base frame | 1                         |
| Remarks             | *Capacity based on        |
|                     | condensing Temp.: 25ºC    |
|                     | / Suction superheat: 5K / |
|                     | 1000rpm // Refrigerant:   |
|                     | R13                       |
| Remarks             | R404a - R22 or other      |
|                     | freon types               |
| Stock               | 1                         |

#### Used Grasso RC 211

Used Grasso RC 211 Single-stage piston compressor (Freon) refrigeration. Our capacity table is based on the used type of Freon. You can also use this compressor on alternative types of Freon. For all the other specs (if available), see the picture of the manufacturer model plate or the attached pdf file. \*Why choose for HOSBV? Were not only the largest used refrigeration specialist in Europe, but also, we deliver all equipment including an extensive test, warranty and industrial cleaning. \*Optional we can also perform a new paint job and arrange the logistics.