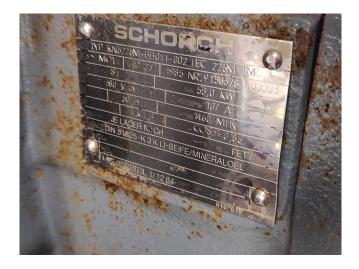

#### Used Grasso RC 211

Used Grasso RC 211 Single-stage piston compressor (Freon) refrigeration. Our capacity table is based on the used type of Freon. You can also use this compressor on alternative types of Freon. For all the other specs (if available), see the picture of the manufacturer model plate or the attached pdf file. \*Why choose for HOSBV? Were not only the largest used refrigeration specialist in Europe, but also, we deliver all equipment including an extensive test, warranty and industrial cleaning. \*Optional we can also perform a new paint job and arrange the logistics.