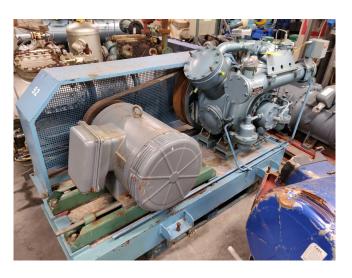

### Grasso RC 211

#### Used Grasso RC 211

Used Grasso RC 211 Single-stage piston compressor (Freon) refrigeration. Our capacity table is based on the used type of Freon. You can also use this compressor on alternative types of Freon. For all the other specs (if available), see the picture of the manufacturer model plate or the attached pdf file. \*Why choose for HOSBV? Were not only the largest used refrigeration specialist in Europe, but also, we deliver all equipment including an extensive test, warranty and industrial cleaning. \*Optional we can also perform a new paint job and arrange the logistics.