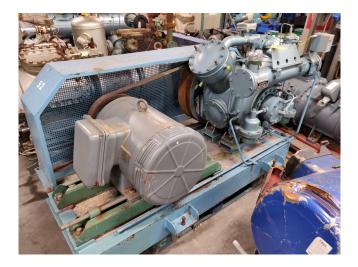

### Grasso RC 211

#### Used Grasso RC 211

Used Grasso RC 211 Single-stage piston compressor (Freon) refrigeration. Our capacity table is based on the used type of Freon. You can also use this compressor on alternative types of Freon. For all the other specs (if available), see the picture of the manufacturer model plate or the attached pdf file. \*Why choose for HOSBV? Were not only the largest used refrigeration specialist in Europe, but also, we deliver all equipment including an extensive test, warranty and industrial cleaning. \*Optional we can also perform a new paint job and arrange the logistics.